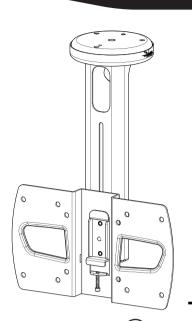

### **Package contents**

- **A** TV bracket (1)
- **B** Under cabinet mount (1)
- **C** Plate cover (1)
- **D** Cable cover (1)

# 2: Attach the TV bracket

Attach the TV bracket (A) to the back of the TV using the four screws (G).

# 4: Hang the TV on the under cabinet mount

- a. Slide the plate cover (C) onto the under cabinet mount (B) until the cover tabs snap into the tab slots in the top plate. **b.** Hang the TV/TV bracket assembly onto the hanging plate (1) of the under cabinet mount (B).
- c. To secure the TV bracket (A) to the under cabinet mount (B) tighten the TV bracket screw (E) using the hex key (F).

# 5: Adjust the TV height

Caution: Carefully adjust the height of the TV on the under cabinet mount (B). Carefully loosen the center screw on the back side of the hanging plate, slide the TV to the height you want, then retighten the center screw.